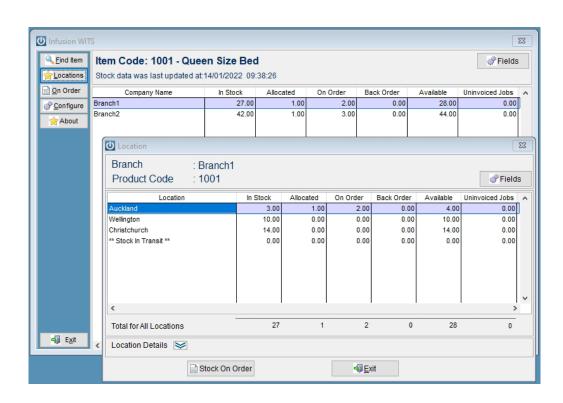

## Where is the Stock? (WITS)

If you have a business spread across a number of different sites each with its own Infusion datafile, a WITS integration could prove invaluable to your operation.

WITS is designed to provide visibility into the stock holdings of individual products across multiple sites and datafiles.